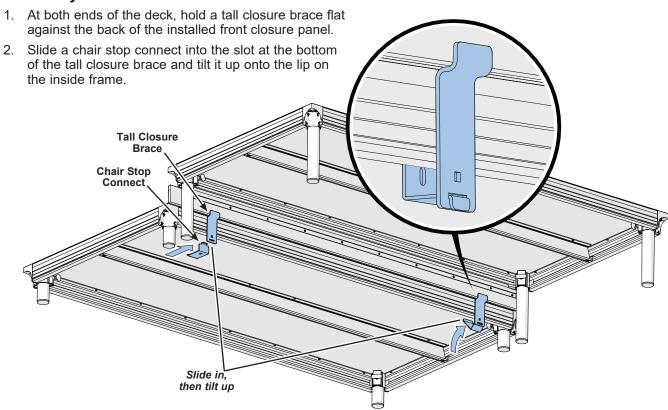

and understands the instructions.

# **ACAUTION**

Always comply with Warnings or Cautions in the instructions or posted on the equipment.

#### Recommended Use

- One closure brace on closure panels less than 3' (914 mm) long.
- Two closure braces on closure panels between 3'-5' (914-1524 mm) long.
- Three closure braces on closure panels 6' (1829 mm) and longer.





Visit the StageTek Staging System web page at wengercorp.com for more information.

Note: Please read and understand these instructions before assembling or setting up.

Note: If you need additional information, contact Wenger Corporation using the information below.

©Wenger Corporation 2023 Printed in USA 2023-09 Part #281A508-05 Wenger Corporation, 555 Park Drive, PO Box 448, Owatonna, Minnesota 55060-0448

## Assembly