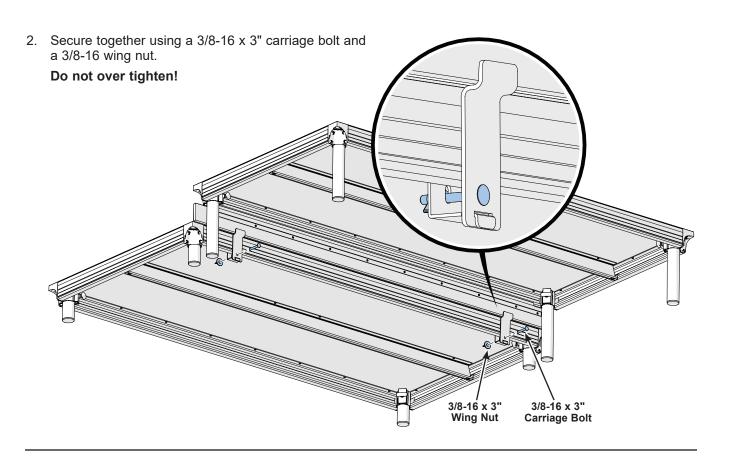

nd understands the instructions.

# **ACAUTION**

Always comply with Warnings or Cautions in the instructions or posted on the equipment.

#### Recommended Use

- One closure brace on closure panels less than 3' (914 mm) long.
- Two closure braces on closure panels between 3'-5' (914-1524 mm) long.
- Three closure braces on closure panels 6' (1829 mm) and longer.





Visit the StageTek Staging System web page at wengercorp.com for more information.

Note: Please read and understand these instructions before assembling or setting up.

Note: If you need additional information, contact Wenger Corporation using the information below.

©Wenger Corporation 2023 Printed in USA 2023-09 Part #281A508-05 Wenger Corporation, 555 Park Drive, PO Box 448, Owatonna, Minnesota 55060-0448

## Assembly